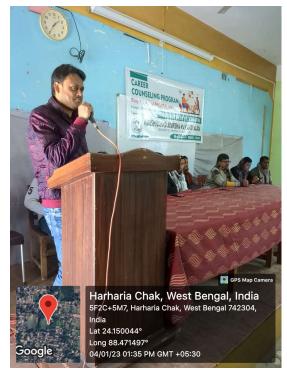

Islampur Murshidabad Pin- 742304 (W.B.)

Мето No: МАМ /

Date:\_\_\_/\_\_/\_

DAY 3, SWC, Ath Januar 2023. Careco Counciling Programme Participated Teachers : Firoy High Saewas. 1. Rr. 13. Ismail Sankor 2. Seman Biswas 14. tooja Agasmal 4. Ja. Phonolizag Mohabo 15. Karmakar Cwapan Singha 6. Mouscemi 7. Bishny der Das 8. Sakiler Biswas 9. Anusnee Kunden 10. Majour SK 11. Tarien Sampie 12. Biswarup Garonly Pasticipated Stor Stobents Sigeratores. Name. Semifer. Subject 2. Nurjahan Khatun 1st Sem Education 2. Mehendi Khatun 3. SuPapna Guin Ist som Education 1st Sem Education A. Sougata Roy 1st sem Education 5. Mehebuba Khatin 1st sem Education 6. Habiba khaten 101 Education Sem F. Naima Whatun 1st sem 1st sem Education 8, Mahanus Khatun Education (H) 9 CMS BOS 9 Rubia Pabvin 1 BAYEY LA 10/ Pubina Whaten 15+ 5em Education 11) Shampo Khatun 15+ 5em Pattigopy 12) Asoba Knatun 4st sem History 13) Julekha khatun 1st sem History 14) Abamani Granai 1 st Sem ARSHAM Gregnaphy 15 Pridi Ranu BEstd.-1981 GIEOgraphy 16 PoliSce Raker Str 1st Sem Murshida Hasancer Jumpernut 1st Sem foli See 18 Amir Hamia 1 St Sem Philoso by