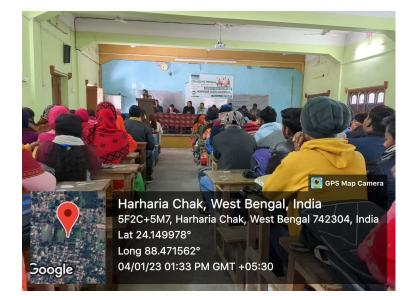

Islampur Murshidabad Pin- 742304 (W.B.)

Мето No: МАМ /

Date:\_\_\_/\_\_/\_

DAY 3, SWC, Ath Januar 2023. Careco Counciling Programme Participated Teachers : Firoy High Saewas. 1. Rr. 13. Ismail Sankor 2. Seman Biswas 14. tooja Agasmal 4. Ja. Phonolizag Mohabo 15. Karmakar Cwapan Singha 6. Mouscemi 7. Bishny der Das 8. Sakiler Biswas 9. Anusnee Kunden 10. Majour SK 11. Tarien Sampie 12. Biswarup Garonly Pasticipated Stor Stobents Sigeratores. Name. Semifer. Subject 2. Nurjahan Khatun 1st Sem Education 2. Mehendi Khatun 3. SuPapna Guin Ist som Education 1st Sem Education A. Sougata Roy 1st sem Education 5. Mehebuba Khatin 1st sem Education 6. Habiba khaten 101 Education Sem F. Naima Whatun 1st sem 1st sem Education 8, Mahanus Khatun Education (H) 9 CMS BOS 9 Rubia Pabvin 1 BAYEY LA 10/ Pubina Whaten 15+ 5em Education 11) Shampo Khatun 15+ 5em Pattigopy 12) Asoba Knatun 4st sem History 13) Julekha khatun 1st sem History 14) Abamani Granai 1 st Sem ARSHAM Gregnaphy 15 Pridi Ranu BEstd.-1981 GIEOgraphy 16 PoliSce Raker Str 1st Sem Murshida Hasancer Jumpernut 1st Sem foli See 18 Amir Hamia 1 St Sem Philoso by