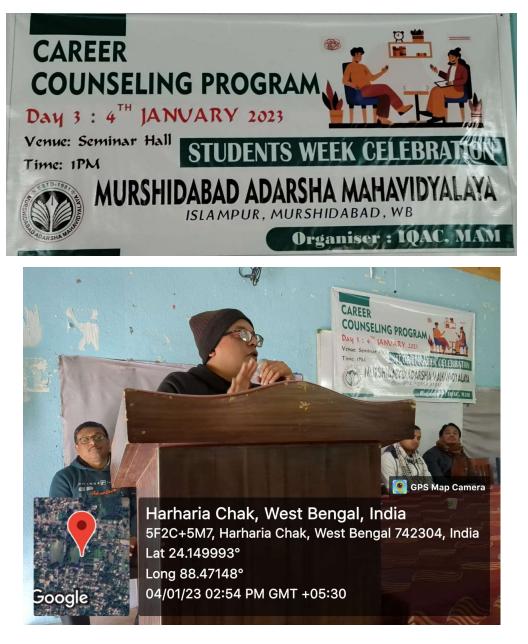

Islampur Murshidabad Pin- 742304 (W.B.)

Мето No: МАМ /

Date:\_\_\_/\_\_/\_

DAY 3, SWC, Ath Januar 2023. Careco Counciling Programme Participated Teachers : Firoy High Saewas. 1. Rr. 13. Ismail Sankor 2. Seman Biswas 14. tooja Agasmal 4. Ja. Phonolizag Mohabo 15. Karmakar Cwapan Singha 6. Mouscemi 7. Bishny der Das 8. Sakiler Biswas 9. Anusnee Kunden 10. Majour SK 11. Tarien Sampie 12. Biswarup Garonly Pasticipated Stor Stobents Sigeratores. Name. Semifer. Subject 2. Nurjahan Khatun 1st Sem Education 2. Mehendi Khatun 3. SuPapna Guin Ist som Education 1st Sem Education A. Sougata Roy 1st sem Education 5. Mehebuba Khatin 1st sem Education 6. Habiba khaten 101 Education Sem F. Naima Whatun 1st sem 1st sem Education 8, Mahanus Khatun Education (H) 9 CMS BOS 9 Rubia Pabvin 1 BAYEY LA 10/ Pubina Whaten 15+ 5em Education 11) Shampo Khatun 15+ 5em Pattigopy 12) Asoba Knatun 4st sem History 13) Julekha khatun 1st sem History 14) Abamani Granai 1 st Sem ARSHAM Gregnaphy 15 Pridi Ranu BEstd.-1981 GIEOgraphy 16 PoliSce Raker Str 1st Sem Murshida Hasancer Jumpernut 1st Sem foli See 18 Amir Hamia 1 St Sem Philoso by